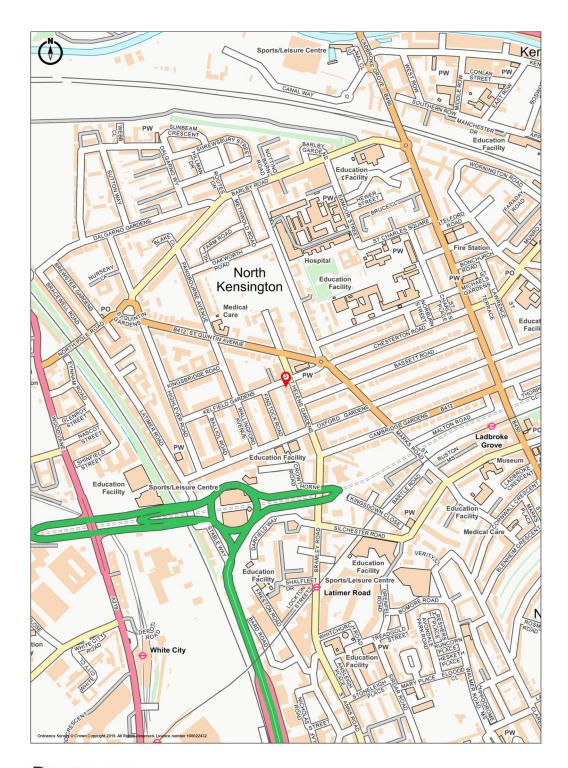

## Award winning design – Prominent Corner Site

59 St Helens Gardens, W10 6LN

**Situation & Location** The property is prominently situated at the junction of St Helens Gardens and Kelfield Gardens and thus serves the affluent St Quintin Estate and the North Kensington generally. The adjacent parade of shops includes popular local cafés and neighbourhood stores. Please see location plan below.