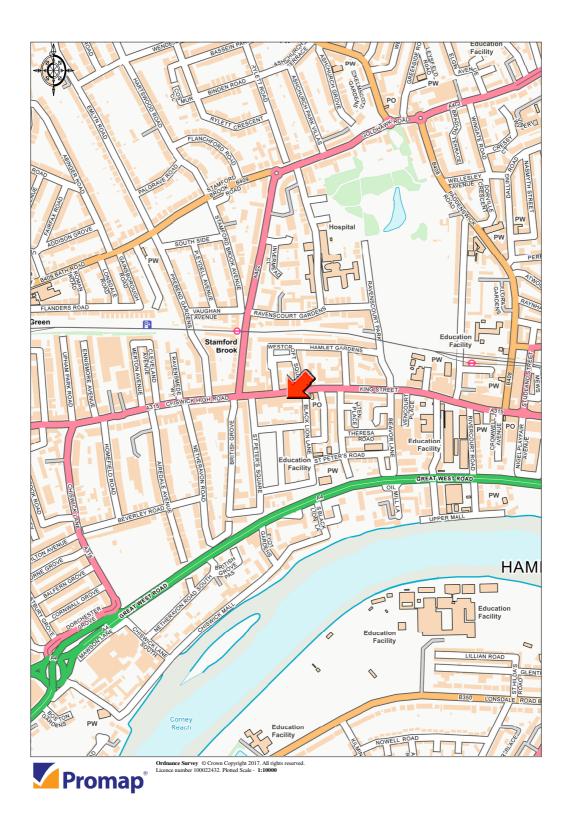

### **Situation & Location**

The property is situated on the southern side of **King St**, close to the junction with **Goldhawk Road**. It thus enjoys close proximity to the amenities of both King Street and Chiswick High Road. Stamford **Brook Underground (District Line)** is close by. The property lies in a busy parade of mainly independent businesses serving the wealthy resident population. Sainsburys Local is one door away. Please see attached location plan.