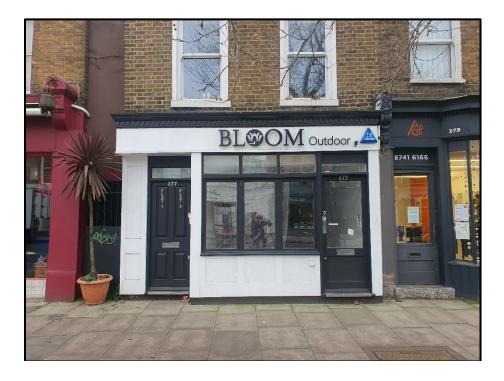

### 612 sq ft 57 sq m

Ground floor, 377 King Street, Hammersmith W6 9NJ

### **Description & Accommodation**

The property comprises a self-contained ground floor retail/office unit providing an sales area of 577 sq ft (54 sq m) including a partitioned storage area; and a kitchen of 35 sq ft 3.25 sq m

Amenities WC, Kitchen, Wooden Floors, Cellar Storage

Rent £24,500 per annum exclusive

Lease Either: a flexible, short term internal repairing and insuring lease of up to 5 years, outside the Landlord & Tenant Act 1954; or a longer, full repairing, term by agreement.