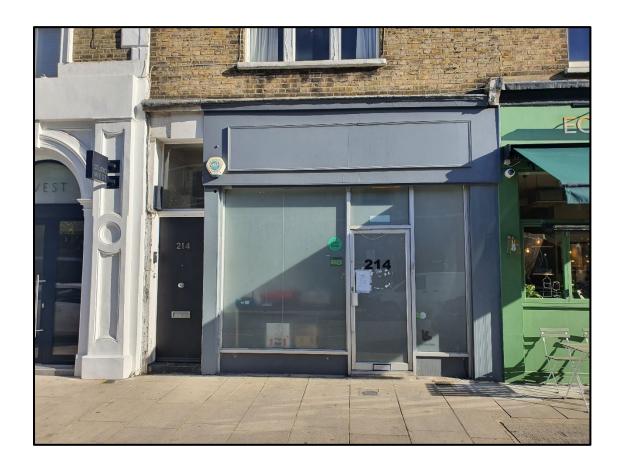

## Kensington Park Road, Notting Hill W11

Class E Retail Unit To Let

1,086 sq ft 101 sq m

Ground floor, 214 Kensington Park Road, London W11 1NR

#### **Description & Accommodation**

The property comprises a self-contained ground floor and basement retail unit

Internal Width 4m (13'3") widening to 7.5m (24'8") Shop Depth 17 m (56')

Ground floor front sales 349 sq ft 32.4 sq m Ground floor rear sales 669 sq ft 62.2 sq m