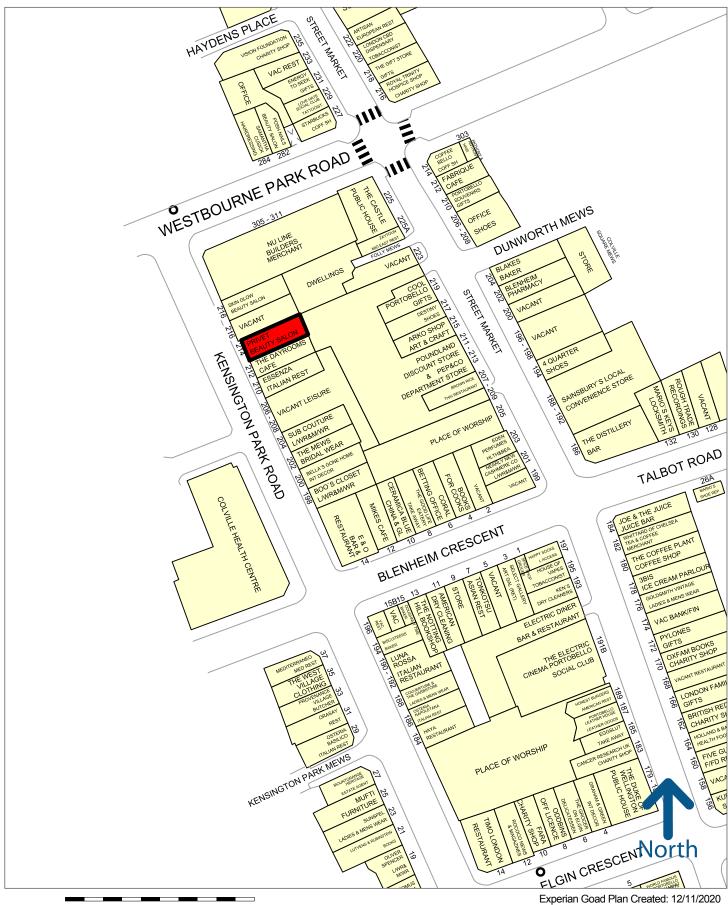

#### Situation & Location

The property is located in a fashionable parade at the north end of **Kensington Park Road** that runs parallel to **Portobello Road**, between **Blenheim Crescent** and **Westbourne Park Road**. Neighbouring retailers include **The Mews Bridal**, **Sub Couture**, **Essenza**, and **E & O**. Please see Goad traders plan below.