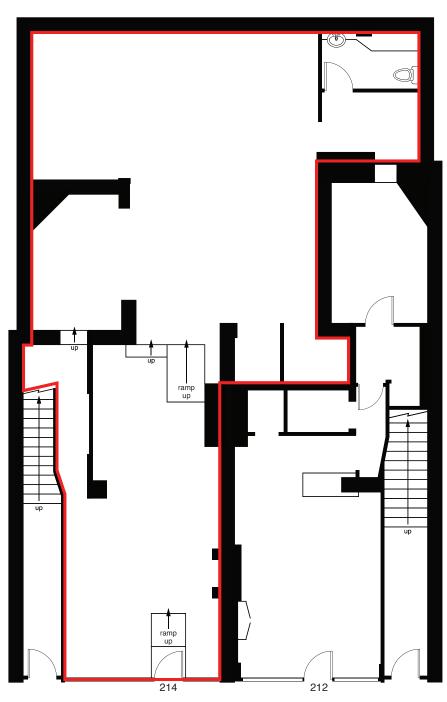

#### **Description & Accommodation**

The property comprises a self-contained ground floor and basement retail unit

Internal Width 4m (13'3") widening to 7.5m (24'8") Shop Depth 17 m (56')

Ground floor front sales 349 sq ft 32.4 sq m Ground floor rear sales 669 sq ft 62.2 sq m

Ground floor kitchen & Store 68 sq ft 6.3 sq sq m Floorplan on request

### Shop Premises 214 Kensington Park Road London W11 1NR

Scale 1:100

**Ground Floor** 

Magnolia Square Limited
20 Broadwick Street
Soho
London
W1F 8HT

020 7479 4855

PRINT AT A4

PROJECT
214 Kensington Pk Rd
London
W11 1NR

MEASURED SURVEY
DRAWING TITLE
LEASEPLAN

1:100

Oct 13

8615