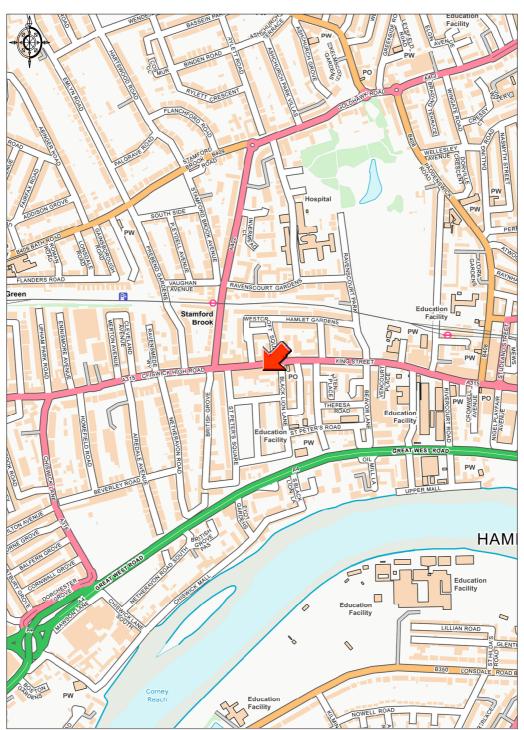

## **Retail/Office Unit To Let**

612 sq ft 57 sq m

Ground floor, 377 King Street, Hammersmith W6 9NJ Situation & Location

The property is situated on the southern side of **King St**, close to the junction with **Goldhawk Road**. It thus enjoys close proximity to the amenties of both King Street and Chiswick High Road. **Stamford Brook Underground (District Line)** is close by. Please see attached location plan.