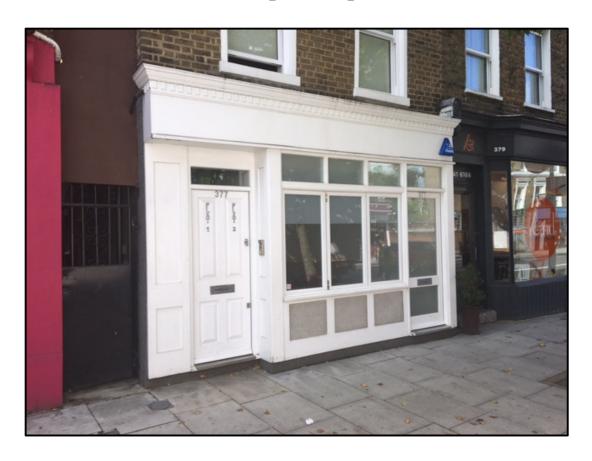

## **Retail/Office Unit To Let**

612 sq ft 57 sq m

Ground floor, 377 King Street, Hammersmith W6 9NJ Situation & Location

The property is situated on the southern side of **King St**, close to the junction with **Goldhawk Road**. It thus enjoys close proximity to the amenties of both King Street and Chiswick High Road. **Stamford Brook Underground (District Line)** is close by. Please see attached location plan.

### **Description & Accommodation**

The property comprises a self contained ground floot retail/office unit providing an sales area of 577 sq ft 54 sq m and kitchen of 35 sq ft 3.25 sq m

Amenities WC, Kitchen, Wooden Floors, Cellar Storage