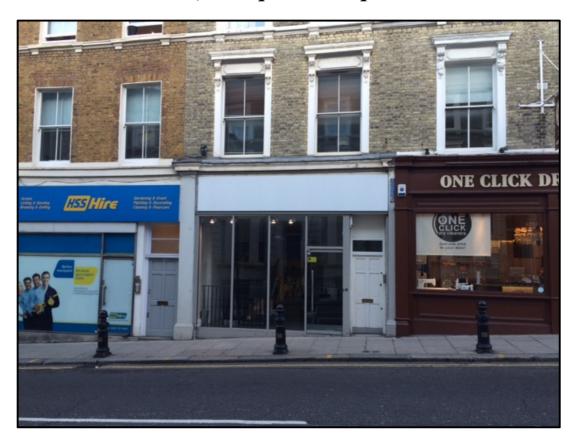

#### **Situation & Location**

The property is situated on the eastern side of **Campden Hill Road**, close to the junction with Notting Hill Gate and within easy reach of **Notting Hill Gate underground** (Central, Circle, District Lines) Other retailers located nearby include **HSS Hire**, **Pizza Express, Marks & Spencer**, **Leyland SDM**, **Waitrose & Sweatshop**. Please see attached Goad traders plan.