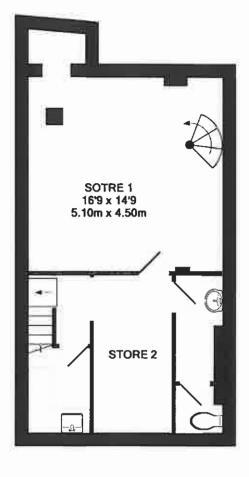

### **Description & Accommodation**

The property comprises a self contained ground floor and basement Class A2 retail unit providing the following approximate floor areas (please see floorplan below):-

Ground floor sales & office 572 sq ft 53.2 sq m Ground floor office, breakout area & kitchen 445 sq ft 41.3 sq m

**Amenities** Air conditioning Kitchen WC

**Terms** An assignment of our client's full repairing and insuring lease expiring 24<sup>th</sup> March 2024 with a current rent of £30,000 per annum, subject to rent review and tenant break option in March 2019.

SGALE

BASEMENT LEVEL APPROX. FLOOR AREA 445 SQ.FT. (41.3 SQ.M.) GROUND FLOOR APPROX. FLOOR AREA 573 SQ.FT. (53.2 SQ.M.)

CAMPDEN HILL ROAD W8
TOTAL APPROX. FLOOR AREA 1017 SQ.FT. (94.5 SQ.M.)

All measurements team to RELE Guidell hard farglifics, internal Area. Which every a symple has been readed to determ the ecourtiery of the foot plan decimend here, as measurements are appropried as a component being in these face may be replanted or investament. This pick in their Jurgar of purposes only and about the united as such by seep proposed neutronic This pick in the Jurgar of applications shown have stabled and one beginning as to the inceptability or etilization of good for the second of the control of the control