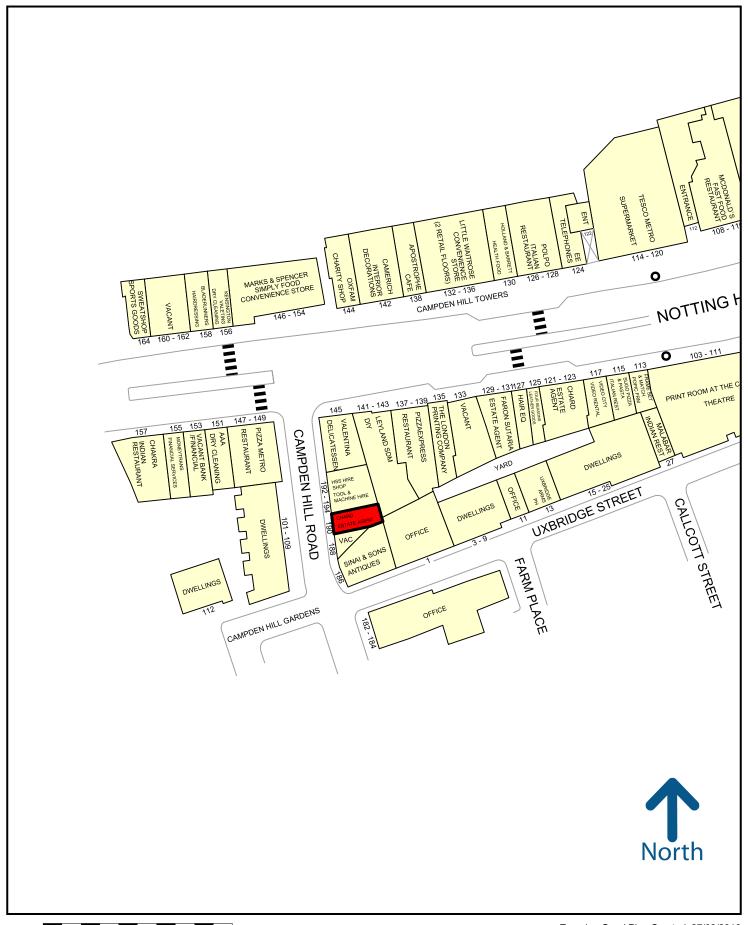

#### **Situation & Location**

The property is situated on the eastern side of **Campden Hill Road**, close to the junction with Notting Hill Gate and within easy reach of **Notting Hill Gate underground** (Central, Circle, District Lines) Other retailers located nearby include **HSS Hire**, **Pizza Express, Marks & Spencer**, **Leyland SDM**, **Waitrose & Sweatshop**. Please see attached Goad traders plan.