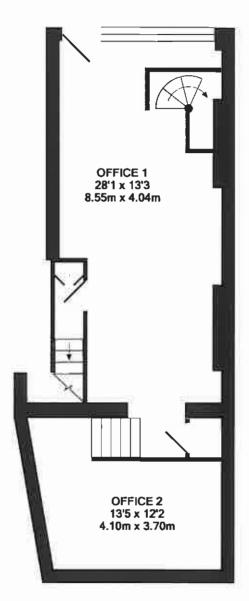

### **Description & Accommodation**

The property comprises a self contained ground floor and basement Class A2 retail unit providing the following approximate floor areas (please see floorplan below):-

Ground floor sales & office 572 sq ft 53.2 sq m Ground floor office, breakout area & kitchen 445 sq ft 41.3 sq m

**Amenities** Air conditioning Kitchen WC

**Terms** An assignment of our client's full repairing and insuring lease expiring 24<sup>th</sup> March 2024 with a current rent of £30,000 per annum, subject to rent review and tenant break option in March 2019.

SGALE

BASEMENT LEVEL APPROX. FLOOR AREA 445 SQ.FT. (41.3 SQ.M.) GROUND FLOOR APPROX. FLOOR AREA 573 SQ.FT. (53.2 SQ.M.)

CAMPDEN HILL ROAD W8
TOTAL APPROX. FLOOR AREA 1017 SQ.FT. (94.5 SQ.M.)

All measurements team to RELE Guidell hard farglifics, internal Area. Which every a symple has been readed to determ the ecourtiery of the foot plan decimend here, as measurements are appropried as a component being in these face may be replanted or investament. This pick in their Jurgar of purposes only and about the united as such by seep proposed neutronic This pick in the Jurgar of applications shown have stabled and one beginning as to the inceptability or etilization of good for the second of the control of the control