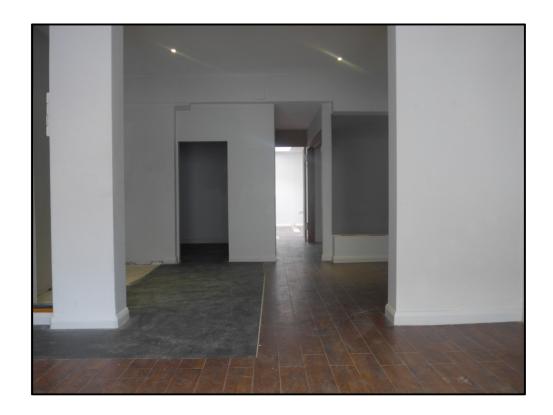

### **Description & Accommodation**

The property comprises a self contained ground floor and basement retail unit with three flats above (which are sold on long leases), providing the following approximate net useable floor areas:-

Ground floor sales: 740 sq ft 69 sq m

Basement storage 264 sq ft 24.5sq m (severely restricted head height)

Total 1,004 sq ft 93.5 sq m

Shop depth 37'6" 11.4 m; internal width 14'10" 4.5 m widening to 17'9" 5.4 m Floorplan available on request

**Amenities** WC; good natural light with rooflights to rear; recessed spotlights

**Terms** The freehold interest is offered with full vacant possession of the shop & basement, and subject to three long leases for the upper flats with 89 years unexpired at a current total ground rent of £150 pa.