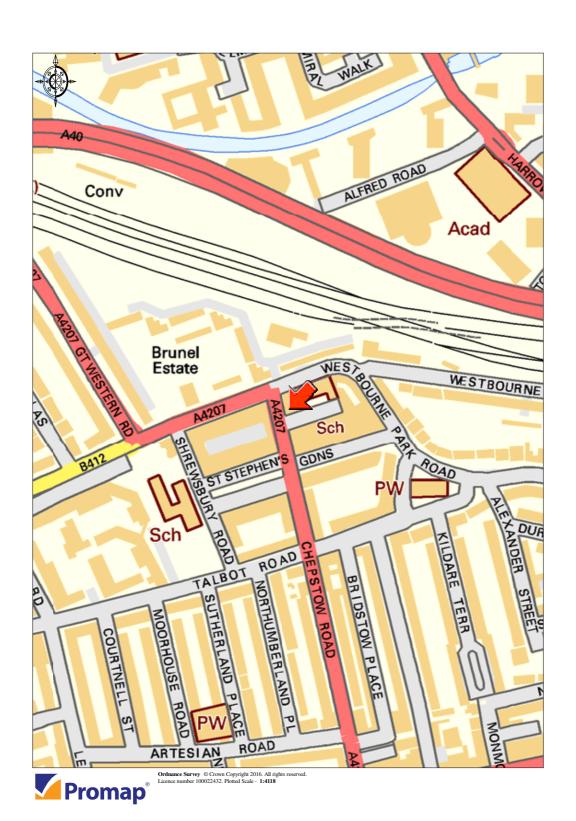

#### **Situation & Location**

The property is situated on the eastern side of **Chepstow Road**, close to the junction with **Westbourne Park Road**. Other business located in the immediate vicinity include the adjacent, acclaimed **Marianne** restaurant, and the **Prince Bonaparte**. **Westbourne Park** and **Royal Oak** underground stations (**Circle**, **Hammersmith and City Lines**) are within easy reach.