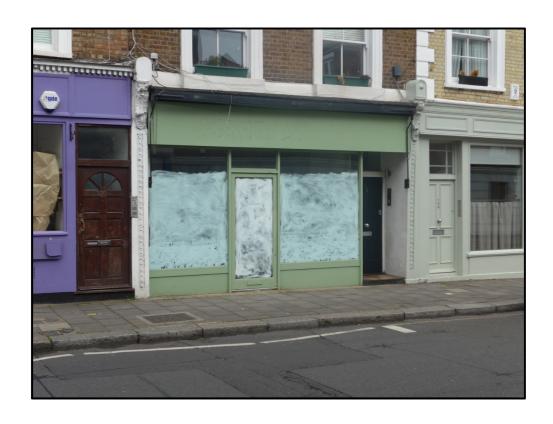

# Notting Hill/Bayswater Borders Freehold Shop/Showroom For Sale

1,004 sq ft 93.5 sq m n.i.a

106 Chepstow Road, W2 5QS

#### **Situation & Location**

The property is situated on the eastern side of **Chepstow Road**, close to the junction with **Westbourne Park Road**. Other business located in the immediate vicinity include the adjacent, acclaimed **Marianne** restaurant, and the **Prince Bonaparte**. **Westbourne Park** and **Royal Oak** underground stations (**Circle**, **Hammersmith and City Lines**) are within easy reach.

### **Description & Accommodation**

The property comprises a self contained ground floor and basement retail unit with three flats above (which are sold on long leases), providing the following approximate net useable floor areas:-