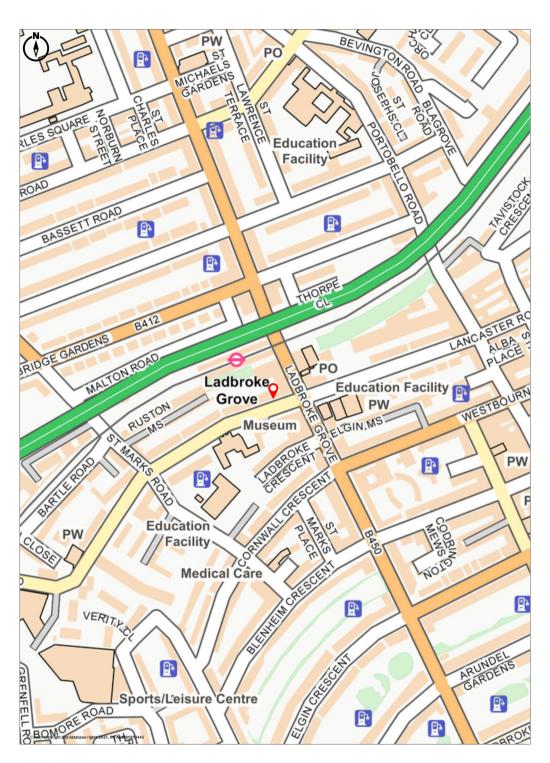

#### Situation & Location

The property is situated on the northern side of Lancaster Road, close to the junction with **Ladbroke Grove**, opposite **Loaf** and adjacent to **Mathnasium**. Please see location plan below.