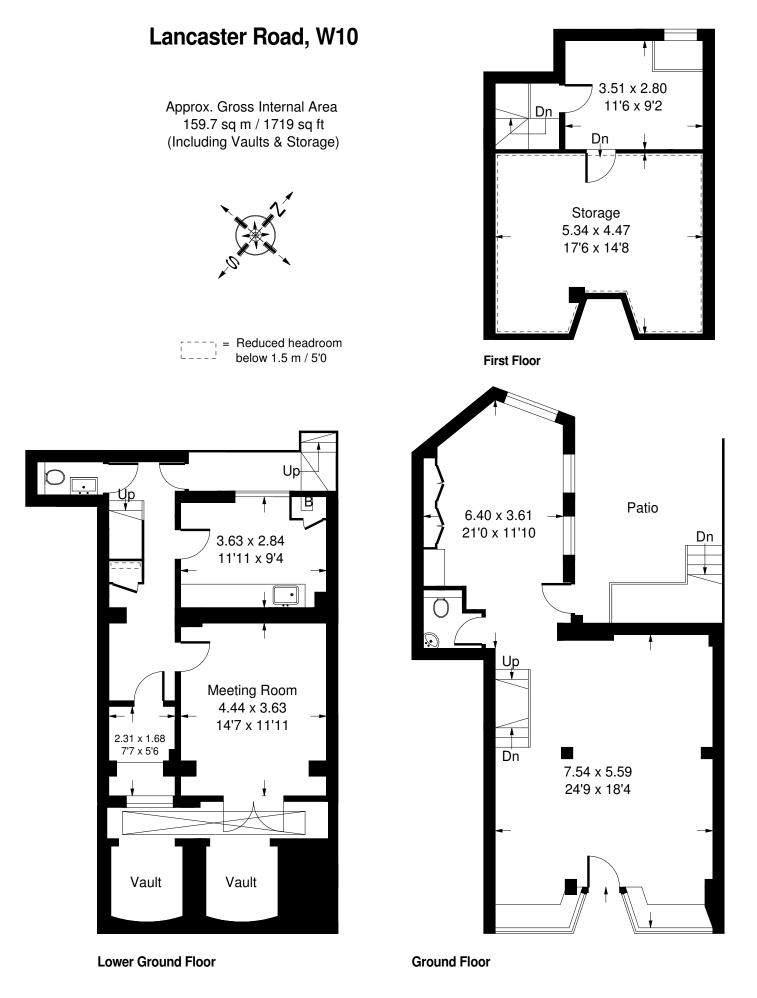

### **Description & Accommodation**

The property comprises a self-contained ground floor and basement retail unit providing the following approximate floor areas:-

| Ground floor sales       | 420 sq ft | 39.0 sq m |
|--------------------------|-----------|-----------|
| Ground floor rear office | 228 sq ft | 21.2 sq m |
| Mezzanine office         | 106 sq ft | 9.8 sq m  |
| Mezzanine store*         | 258 sq ft | 24.0 sq m |
| Basement office/kitchen  | 275 sq ft | 25.5 sq m |
| Basement vaults          | 124 sq ft | 11.5 sq m |