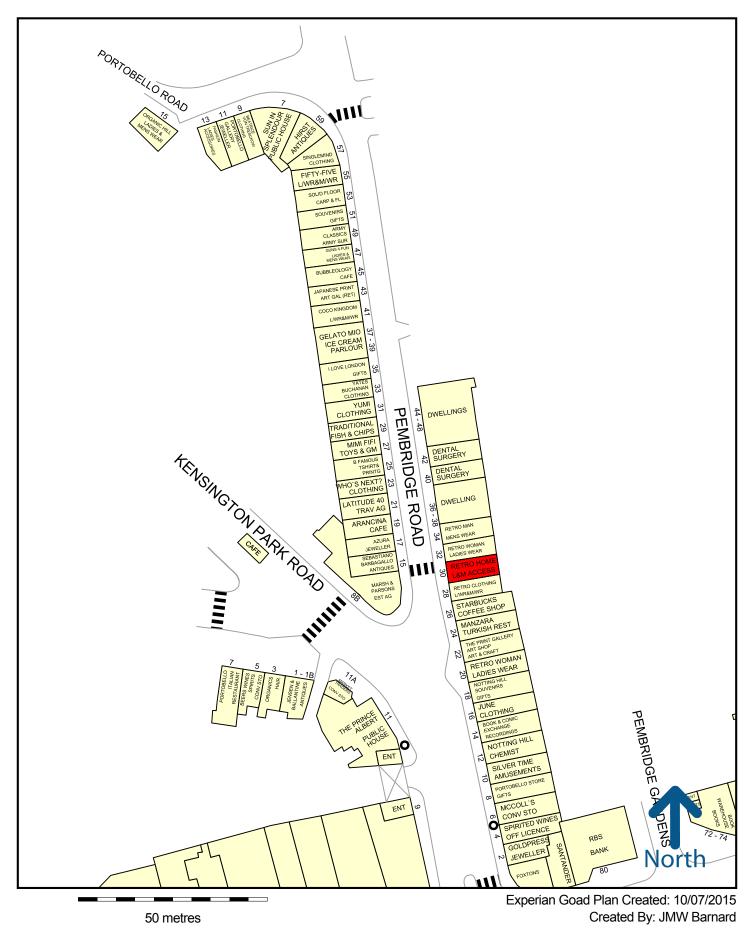

## **GF Shop available for Short Term Let**

447 sq ft 41.5 sq m

On main pedestrian route between underground and Portobello Road

30 Pembridge Road, Notting Hill Gate W11 3HN

**Situation & Location** No 30 is situated on the eastern side of Pembridge Road, facing a pedestrian crossing which carries all the foot traffic from Notting Hill Gate underground station to **Portobello Road**. The unit thus enjoys extremely heavy tourist footfall. Traders located in this section of Pembridge Road include **Starbucks**, **Gelato Mio** and **Superga**. Please see attached traders plan..