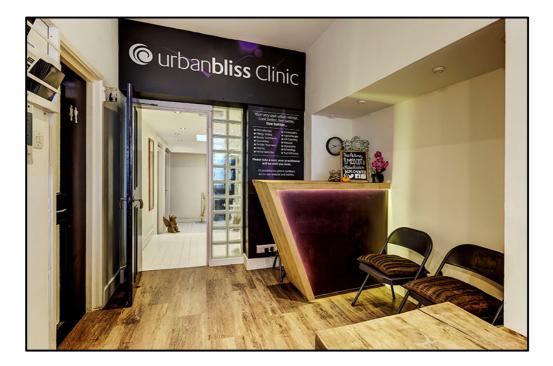

#### **Description & Accommodation**

Comprising a ground floor A3 café of some 340 sq ft (31.6 sq m) and a rear ground floor fitted health clinic within Class D1 providing a reception area and five treatment rooms, having a total net internal area of some 685 sq ft (63.7 sq m). The treatment rooms have the following approximate dimensions:-

#### Amenities

Air handling/ventilation to all treatment rooms; painted wooden floors; electric heaters