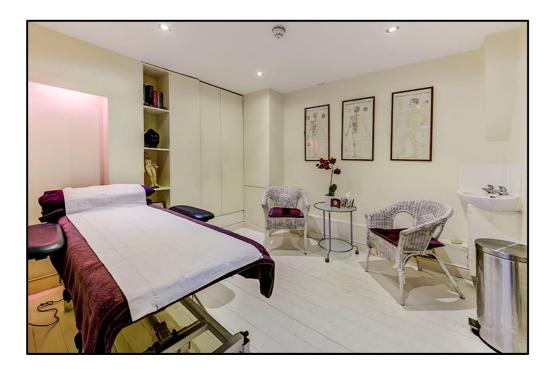

#### **Description & Accommodation**

Comprising a ground floor A3 café of some 340 sq ft (31.6 sq m) and a rear ground floor fitted health clinic within Class D1 providing a reception area and five treatment rooms, having a total net internal area of some 685 sq ft (63.7 sq m). The treatment rooms have the following approximate dimensions:-

9' x 11'5" 2.74 m x 3.48 m 9'2" x 9'6" 2.79 m x 2.89 m 10'3" x 7'5" 3.12 m x 2.26 m 10' x 8'10" 3.05 m x 2.69 m 10'9" x 8'9" 3.28 m x 2.67 m

Plus reception areas, rear office and stores

#### Amenities

Air handling/ventilation to all treatment rooms; painted wooden floors; electric heaters