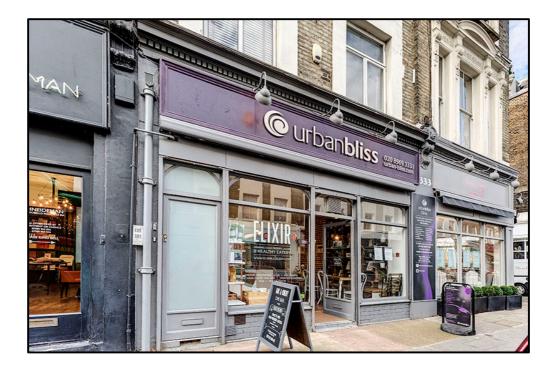

#### **Situation & Location**

The property is situated on the western side of **Portobello Road**, close to the junction with **Golborne Road**. Other businesses located nearby include **Pizza East, Persian Kitchen, Meli Melo, Bluebelles of Portobello Road, Schneiderman Gallery, Ally Capellino, Lowry & Baker**. Please see attached location plan.

#### **Description & Accommodation**

Comprising a ground floor A3 café of some 340 sq ft (31.6 sq m) and a rear ground floor fitted health clinic within Class D1 providing a reception area and five treatment rooms, having a total net internal area of some 685 sq ft (63.7 sq m). The treatment rooms have the following approximate dimensions:-