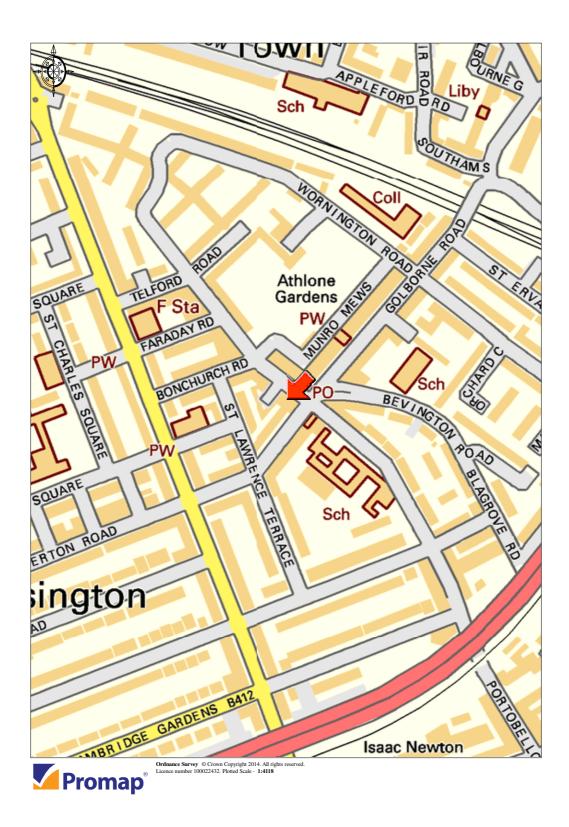

#### **Situation & Location**

The property is situated on the western side of **Portobello Road**, close to the junction with **Golborne Road**. Other businesses located nearby include **Pizza East, Persian Kitchen, Meli Melo, Bluebelles of Portobello Road, Schneiderman Gallery, Ally Capellino, Lowry & Baker**. Please see attached location plan.