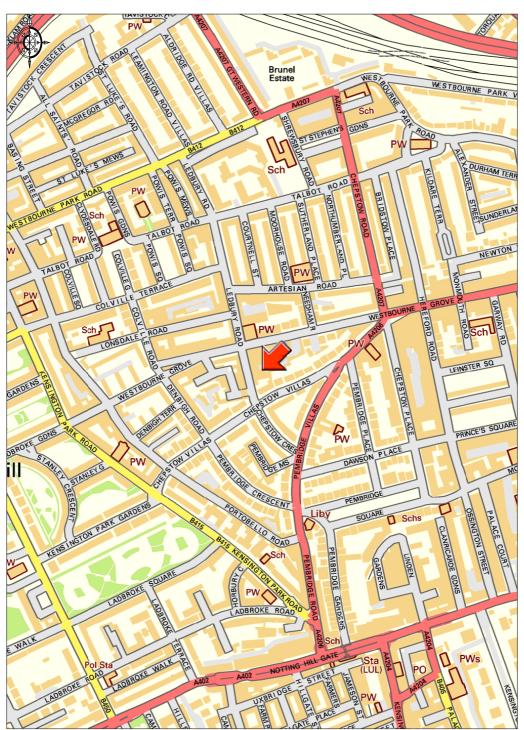

### Location

Ledbury Mews North runs to the east of Ledbury Road, between the junctions with Chepstow Villas and Westbourne Grove. It thus lies in the heart of one of London's most fashionable areas, with numerous internationally famous fashion retailers represented nearby. Office occupiers based in the mews include Julien Macdonald, Camper Shoes and Notion Capital. Please see location plan below.

Ordnance Survey © Crown Copyright 2013. All rights reserved Licence number 100022432. Plotted Scale - 1:7500