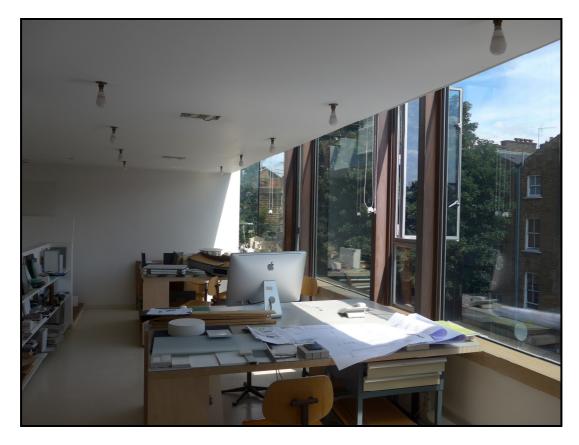

## **Description & Accommodation**

The property is a third floor studio office comprising a single open plan area with shared WC having an approximate net internal floor area of 258 sq ft (24 sq m). The landlord will have access through the office in order to access their own, adjoining space.

Amenities Shared WC; Electric Heaters; Superb Natural Light; Entryphone; Alarm

**Lease:** A new lease is available, to be excluded from the Landlord & Tenant Act 1954, for a term of up to five years, which may include a tenant break option on three months notice at any time after the first year.