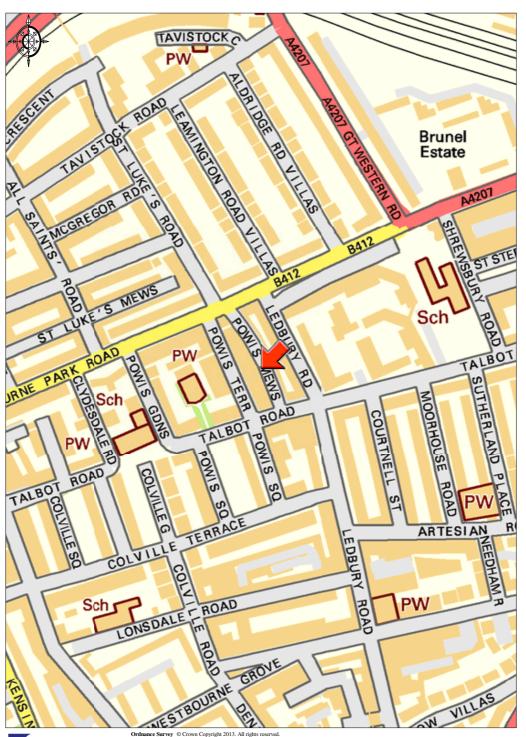

#### **Situation & Location**

The property forms part of a complex of offices and studios located on the western side of Powis Mews. Powis Mews runs between Talbot Road and Westbourne Park Road and thus lies at the heart of Notting Hill with Ledbury Road, Portobello Road and Westbourne Grove nearby. Westbourne Park Underground (Circle, Hamm&City Lines) is within easy walking distance and Notting Hill Gate (Central, Circle, District Lines) is also within reach. Please see attached location plan.

Promap