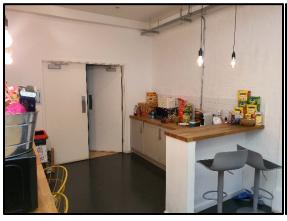

Amenities Reception area; kitchen/breakout area; three WC's; meeting room; central heating