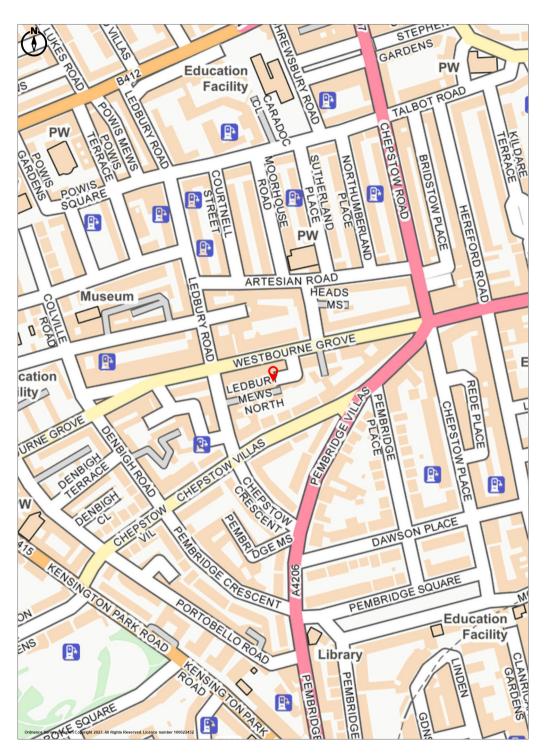

#### **Situation & Location**

The property is situated in this quiet mews located just to the north of **Westbourne Grove** with its outstanding retail and restaurant amenities. **Notting Hill Gate** (Central, Circle, District Lines) and **Westbourne Park** (Circle, Hammersmith & City Lines) are both within easy reach. Please location plan below.

Promap
Licence number 100022432.
Plotted Scale - 1:5000. Paper Size – A4 Ordnance Survey Crown Copyright 2023. All rights reserved.

= New 1200mmx800mm Desk (48No.)

= New 1600mmx800mm Desk (4No.)

MCCARTHY PARTNERSHIP