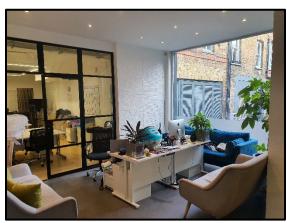

## **Description & Accommodation**

The property comprises a self-contained ground floor suite of studio style offices providing reception; three main open plan offices; kitchen/breakout area and meeting room, having a net internal area of some 2,989 sq ft (278 sq m) plus 120 sq ft (11 sq m) of storage. Please see floorplan below.

Amenities Reception area; kitchen/breakout area; three WC's; meeting room; central heating