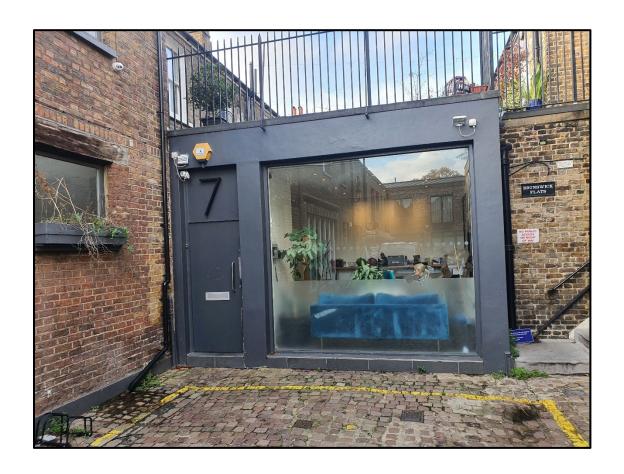

# **Notting Hill W11**

Studio style mews offices to let -3,109 sq ft 289 sq m

Brunswick Studios, 7 Westbourne Grove Mews, London W11 2RU

#### **Situation & Location**

The property is situated in this quiet mews located just to the north of **Westbourne Grove** with its outstanding retail and restaurant amenities. **Notting Hill Gate** (Central, Circle, District Lines) and **Westbourne Park** (Circle, Hammersmith & City Lines) are both within easy reach. Please location plan below.