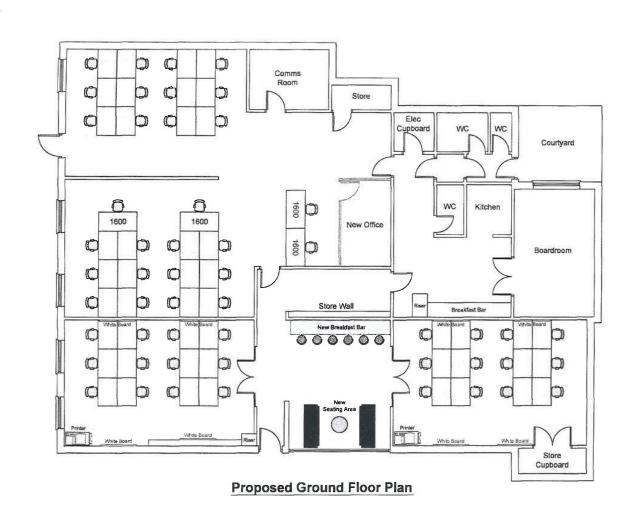

## **Description & Accommodation**

The property comprises a self-contained ground floor suite of studio style offices providing reception; three main open plan offices; kitchen/breakout area and meeting room, having a net internal area of some 2,989 sq ft (278 sq m) plus 120 sq ft (11 sq m) of storage. Please see floorplan below.

7 Westbourne Grove Mews W11 2RU

Proposed Ground Floor Plan

New 1200 x 800mm Desks Option 2

MP RS07 Revision 004 A A3@1:100 Mar 2019 Checked RS AG

SCALE BAR