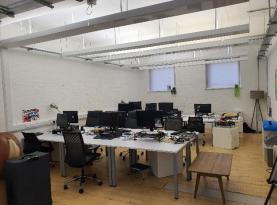

## **Description & Accommodation**

The property comprises a self-contained ground floor suite of studio style offices providing reception; three main open plan offices; kitchen/breakout area and meeting room, having a net internal area of some 2,989 sq ft (278 sq m) plus 120 sq ft (11 sq m) of storage. Please see floorplan below.

Amenities Reception area; kitchen/breakout area; three WC's; meeting room; central heating