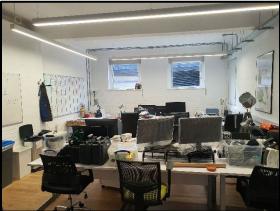

## **Description & Accommodation**

The property comprises a self-contained ground floor suite of studio style offices providing reception; three main open plan offices; kitchen/breakout area and meeting room, having a net internal area of some 2,989 sq ft (278 sq m) plus 120 sq ft (11 sq m) of storage. Please see floorplan below.