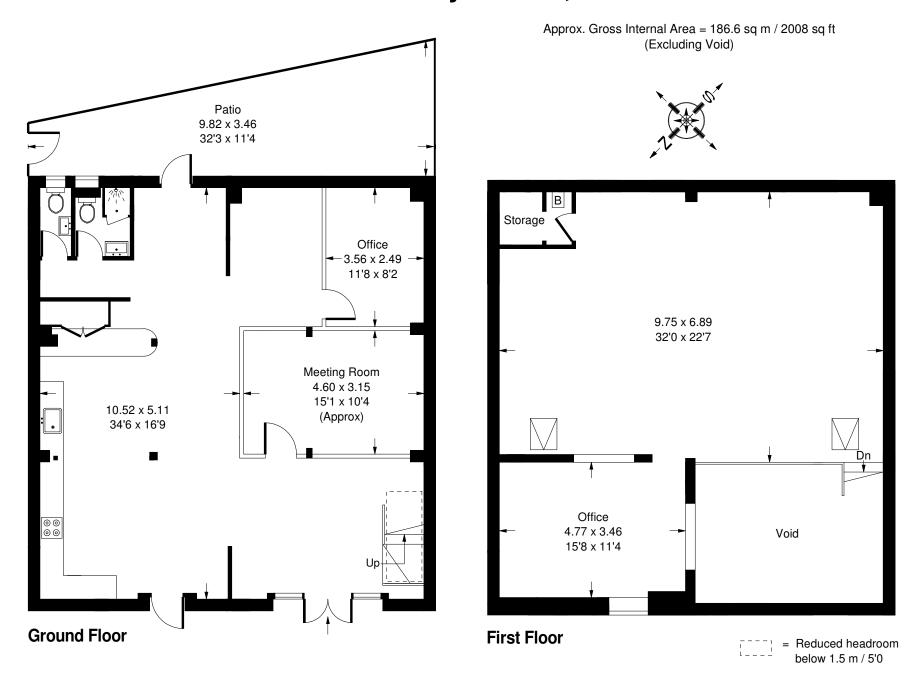

**Description & Accommodation** The property comprises a self-contained ground floor and mezzanine business unit providing an open plan ground floor area with a separate meeting room and office have b and an open plan mezzanine area with separate private office above. Provides net internal area of 1,850 sq ft 2000 sq ft gross. Please see floorplans below.