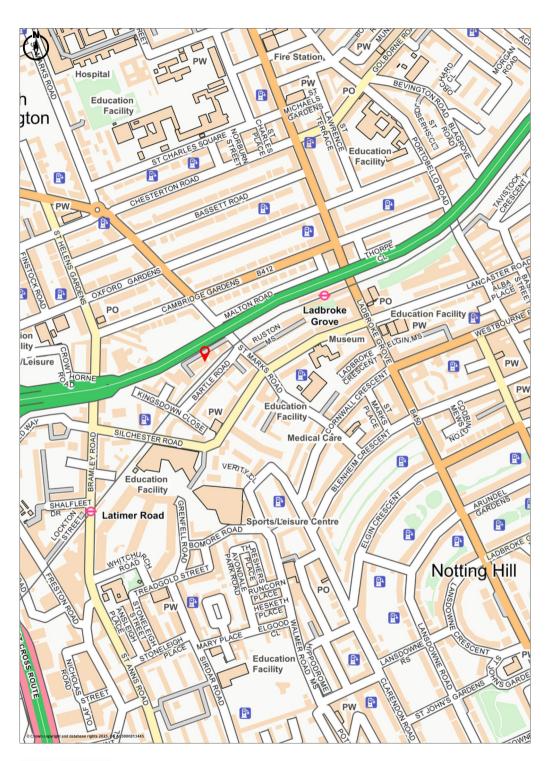

# Self -Contained Class E Business Unit With Parking

2,000 sq ft gross internal 186 sq m

Unit 5, The Westway Centre, 69 St Marks Road, W10 6JG

**Situation & Location** The property is situated within this small, well-established estate of business units located immediately to the south of the Westway close, to Ladbroke Grove underground (Circle, Hammersmith & City lines) and Portobello market. Please see location plan below.