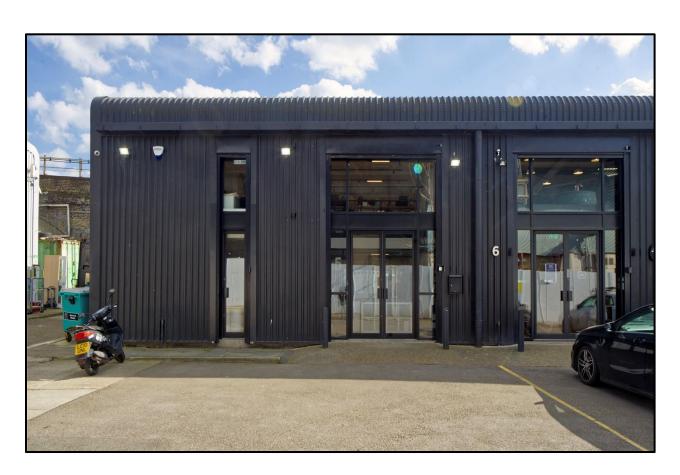

# Self -Contained Class E Business Unit With Parking

2,000 sq ft gross internal 186 sq m

Unit 5, The Westway Centre, 69 St Marks Road, W10 6JG

**Situation & Location** The property is situated within this small, well-established estate of business units located immediately to the south of the Westway close, to Ladbroke Grove underground (Circle, Hammersmith & City lines) and Portobello market. Please see location plan below.

**Description & Accommodation** The property comprises a self-contained ground floor and mezzanine business unit providing an open plan ground floor area with a separate meeting room and office have b and an open plan mezzanine area with separate private office above. Provides net internal area of 1,850 sq ft 2000 sq ft gross. Please see floorplans below.