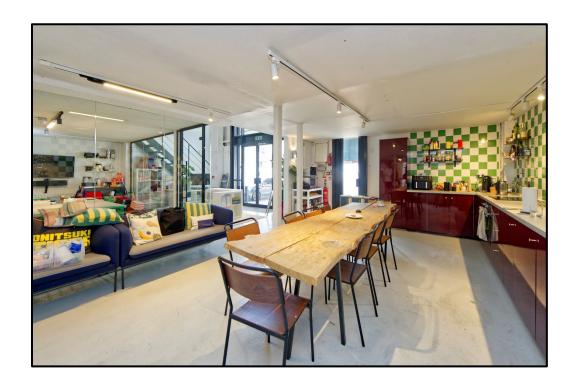

**Description & Accommodation** The property comprises a self-contained ground floor and mezzanine business unit providing an open plan ground floor area with a separate meeting room and office have b and an open plan mezzanine area with separate private office above. Provides net internal area of 1,850 sq ft 2000 sq ft gross. Please see floorplans below.

Amenities Four parking spaces; extensive kitchen/break out area; meeting room; wooden flooring

Rent £56,000 per annum exclusive, payable quarterly in advance

**Lease** A new full repairing and insuring lease is available for a term of five years, to be taken outside the security of tenure and compensation provisions of Landlord & Tenant Act 1954