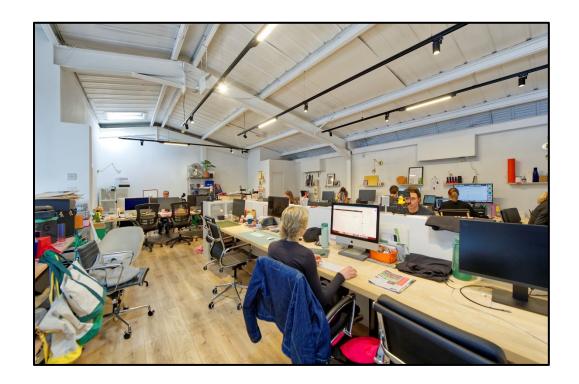

**Description & Accommodation** The property comprises a self-contained ground floor and mezzanine business unit providing an open plan ground floor area with a separate meeting room and office have b and an open plan mezzanine area with separate private office above. Provides net internal area of 1,850 sq ft 2000 sq ft gross. Please see floorplans below.

Amenities Four parking spaces; extensive kitchen/break out area; meeting room; wooden flooring

Rent £56,000 per annum exclusive, payable quarterly in advance

**Lease** A new full repairing and insuring lease is available for a term of five years, to be taken outside the security of tenure and compensation provisions of Landlord & Tenant Act 1954