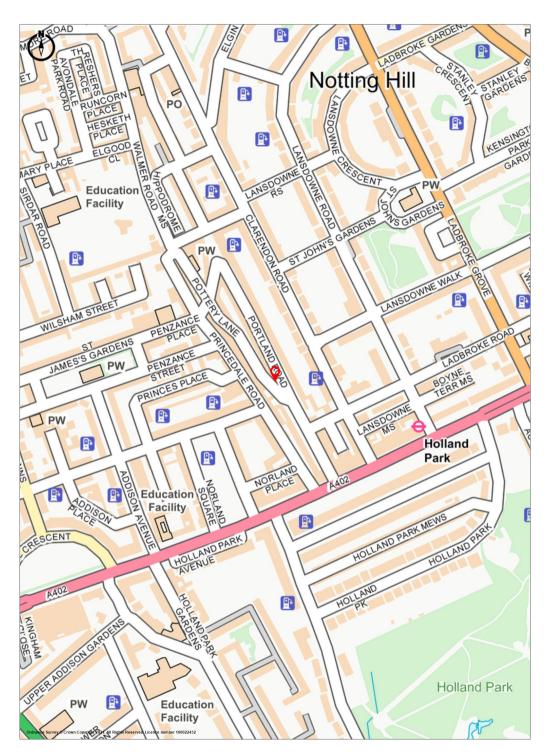

## **Situation & Location**

The property is situated on the eastern side of **Portland Road** just to the north of **Holland Park Avenue** with its excellent local shopping and transport amenities and rapid access to the West End and City via the **Central Line**. The **Westfield** shopping centre with its excellent **overground** links to **Clapham Junction** is close by. Please see location map below.

Promap
Licence number 100022432.
Plotted Scale - 1:6000. Paper Size – A4 Ordnance Survey Crown Copyright 2021. All rights reserved.