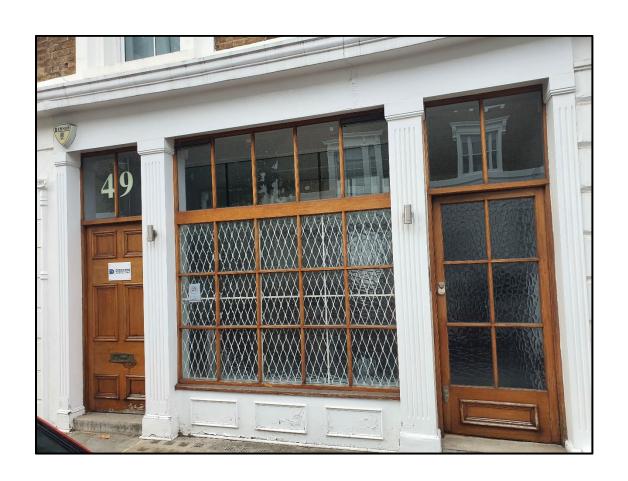

## To Let - Holland Park W11

Air-conditioned ground and lower ground floor offices

336, 427 or 763 sq ft (31/40/71 sq m)

49 Portland Road, London W11 4LJ

## **Description & Accommodation**

The property comprises self-contained ground floor and lower ground floor offices, currently in combined occupation but capable of separate lettings, providing the following approximate net internal floor areas:-

Ground floor 336sq ft 31.3 sq m

Lower ground floor 427 sq ft 39.7 sq m inc. kitchen; ex. vaults 40 sq ft

Total 763 sq ft 71.0 sq m

Amenities WC; central heating; air conditioning; kitchens; entryphone

Rent For either ground floor or lower ground £ 19,500 per annum exclusive of business rates and share of building insurance, payable quarterly in advance, for a single letting of both units £39,000 pa.exc.