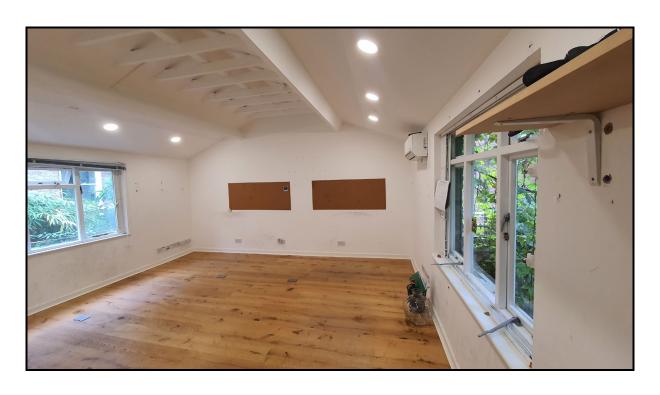

#### **Description & Accommodation**

Occupying a backland site, reached via a private gateway, the property comprises a self-contained office building planned on ground and one upper floor, with a small patio garden area and access to the flat roof above. The parking space is situated in front of the property. The accommodation is arranged as a reception/entrance area leading to open plan office rooms on two levels (please see attached floorplans) having the following approximate net internal floor areas:.

Amenities Shower; WC; Wall Mounted Electric Heaters; Parking Space; Wooden Floors; Entryphone

**Lease** A new full repairing and insuring lease is available for a term of up to five years, to be taken outside the Landlord & Tenant Act 1954