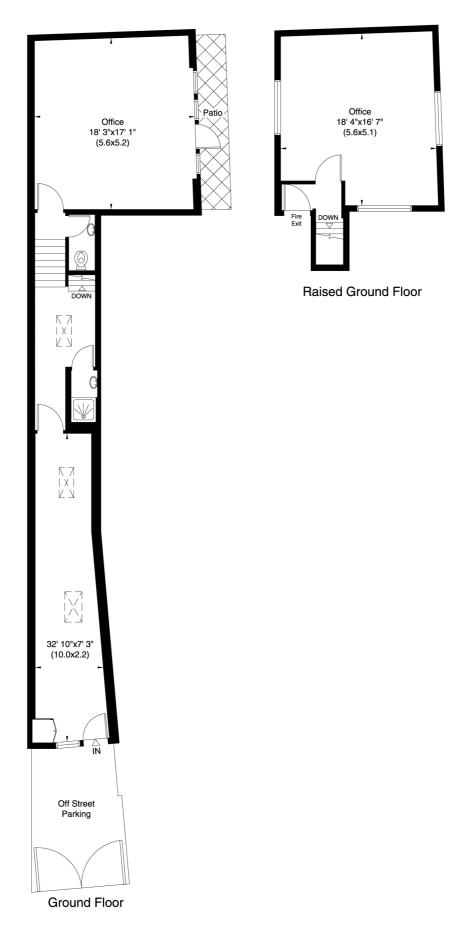

#### **Description & Accommodation**

Occupying a backland site, reached via a private gateway, the property comprises a self-contained office building planned on ground and one upper floor, with a small patio garden area and access to the flat roof above. The parking space is situated in front of the property. The accommodation is arranged as a reception/entrance area leading to open plan office rooms on two levels (please see attached floorplans) having the following approximate net internal floor areas:.

| <b>Total Net Floor Area</b> | 717 sq ft | 66.6 sq m 1,000 sq ft gross internal |
|-----------------------------|-----------|--------------------------------------|
| First Floor Office          | 281 sq ft | 26.1 sq mjj                          |
| Ground Floor Office         | 295 sq ft | 27.4 sq m                            |
| Reception Area              | 141 sq ft | 13.1 sq m                            |

### 39A TAVISTOCK ROAD LONDON W11

Gross Internal Area: 94 Sq. metres 1007 Sq. feet

Not to scale, for guidance only and must not be relied upon as a statement of fact. All measurements and areas are approximate only (and have been prepared in accordance with the current edition of the RICS Code of Measuring Practice).