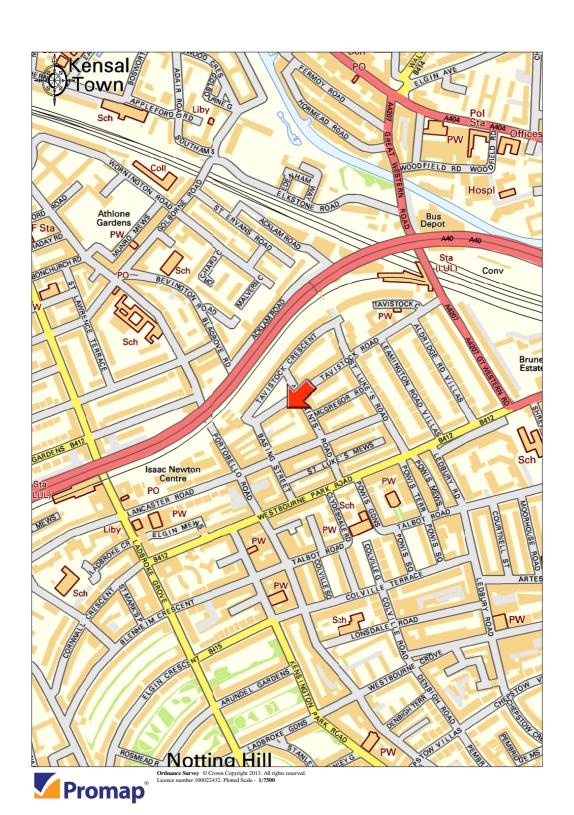

#### Situation & Location

The property is situated on the southern side of Tavistock Road, just by the junction with All Saints Road. It thus lies at the heart of Notting Hill, very close to Portobello Road, served by Westbourne Park Road and Ladbroke Grove underground stations (Circle, Hammersmith & City Lines) providing easy access to the West End and City. Please see location map below: