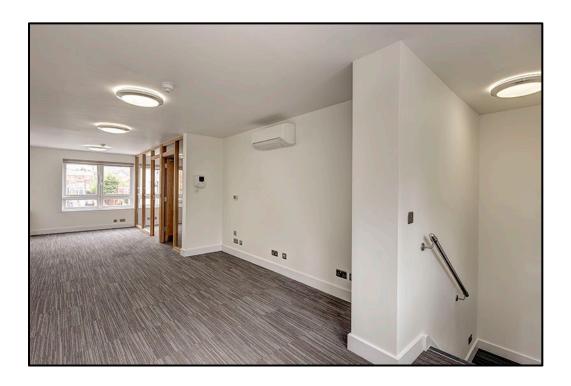

#### **Description & Accommodation**

The property comprises a self-contained office suites each providing an open plan office with separate meeting room, having the following approximate net floor areas:-

First floor 420 sq ft 39 sq m Please see floor plan below

**Amenities** Air conditioning; Underfloor Heating; Fitted Kitchens; WC's; Video Entryphone; Fitted Blinds; Security Alarm; Server Racks in Entrance Lobbies; Excellent Natural Light; Ample power and data points; Glazed Partitioning; Double Glazing for sound insulation