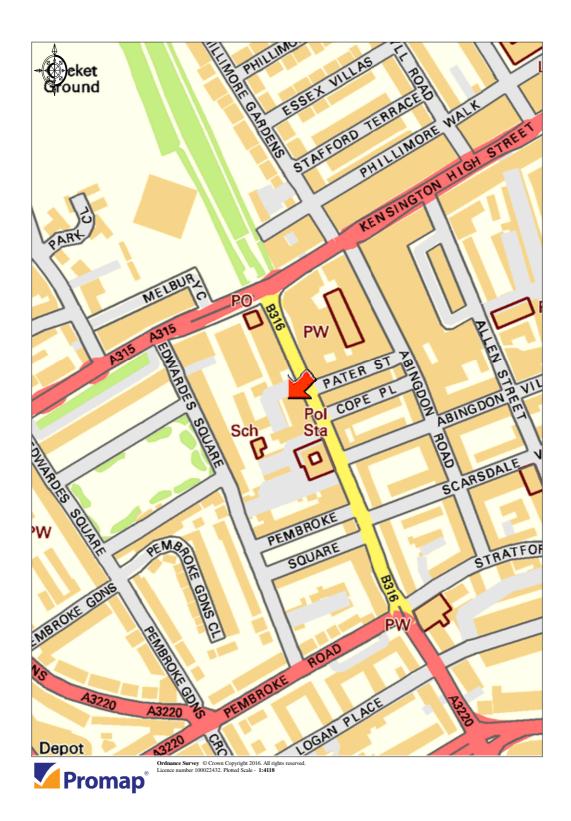

#### **Situation & Location**

The property is situated on the western side of **Earls Court Road**, just to the south of the junction with **Kensington High Street**, with its outstanding shopping and leisure amenities. **Kensington High Street** (Circle, District Lines) underground station is close by. Please see location plan below..