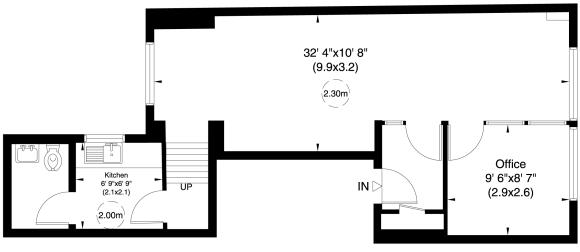

First floor 420 sq ft 39 sq m Please see floor plan below

**Amenities** Air conditioning; Underfloor Heating; Fitted Kitchens; WC's; Video Entryphone; Fitted Blinds; Security Alarm; Server Racks in Entrance Lobbies; Excellent Natural Light; Ample power and data points; Glazed Partitioning; Double Glazing for sound insulation

### First Floor

Not to scale, for guidance only and must not be relied upon as a statement of fact. All measurements and areas are approximate only (and have been prepared in accordance with the current edition of the RICS Code of Measuring Practice).