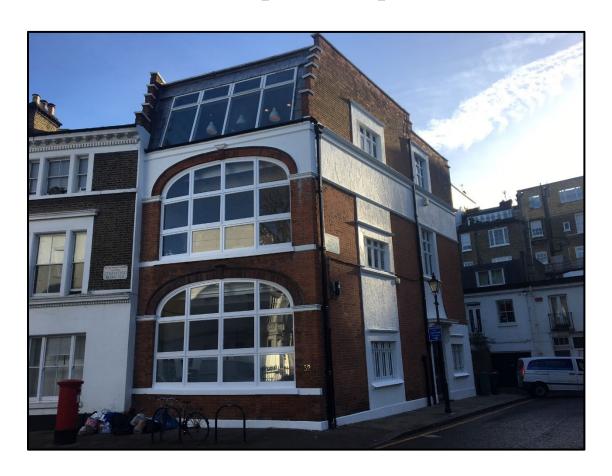

## Exceptional Studio Office To Let

907 sq ft 84.3 sq m

Unit 3, Second Floor, Alma Studios, 32-34 Stratford Road W8 6QF

#### Situation & Location

The property is situated on the the southern side of **Stratford Road**, at the junction with **Radley Mews**. It thus enjoys an excellent location to the south of the shopping and leisure amenities of **Kensington High Street**. Both **Kensington High Street** (**Circle, District Lines**) and **Earls Court** (**Picadilly, District Lines**) underground stations are within easy reach. The **A4** is immediately to the south affording access to Heathrow, the M25 and beyond. Please see location plan below.

### **Description & Accommodation**

Unit 3 lies within a block of purpose build Victorian artist studios and comprises a self-contained second floor suite with a principal studio room with high ceilings and superb natural light of some 556 sq ft 52 sq m, plus two further private offices.