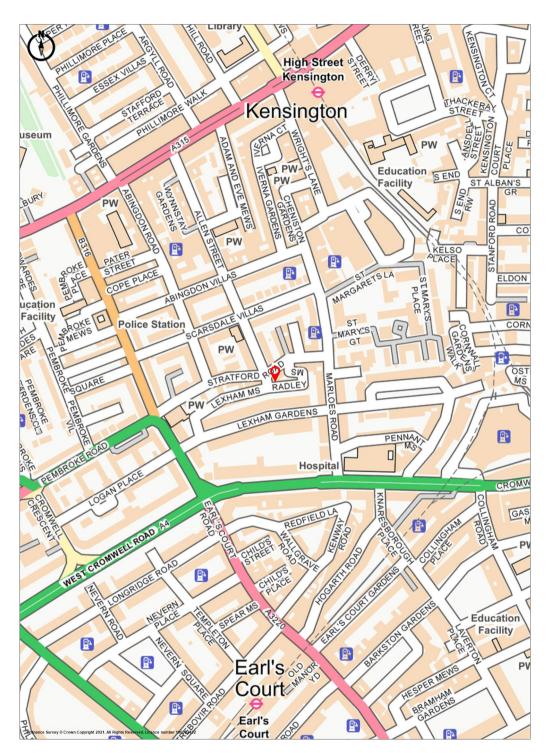

#### Situation & Location

The property is situated on the the southern side of **Stratford Road**, at the junction with **Radley Mews**. It thus enjoys an excellent location to the south of the shopping and leisure amenities of **Kensington High Street**. Both **Kensington High Street** (**Circle, District Lines**) and **Earls Court** (**Picadilly, District Lines**) underground stations are within easy reach. The **A4** is immediately to the south affording access to Heathrow, the M25 and beyond. Please see location plan below.

Promap
Licence number 100022432.
Plotted Scale - 1:6500. Paper Size – A4 Ordnance Survey Crown Copyright 2021. All rights reserved.