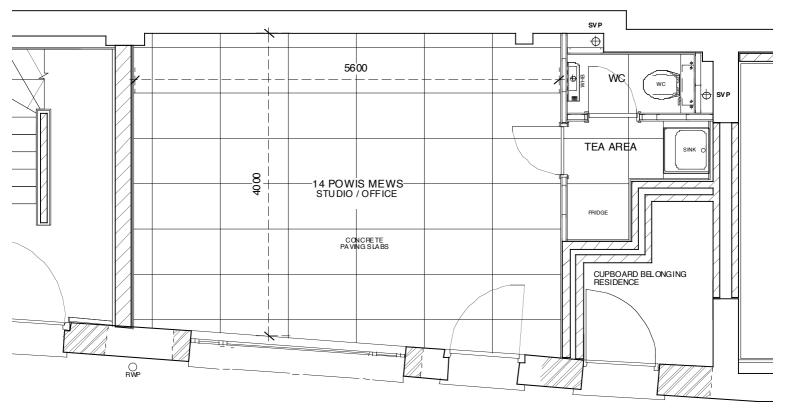

14 POWIS MEWS GROUND FLOOR STUDIO / OFFICE (B1 USE)

SCALE 1:50

ARCHITECT: SOPHIE HICKS, SH ARCHITECTS LIGHTING: ARUP

DETAILS: FLOORS - CONCRETE PAVING SLABS WALLS - WHITE EMULSION ENTRANCE DOOR - OAK WITH 2 HIGH SECURITY LOCKS WINDOW - 3m x 3m STEEL FRAMED WINDOW WITH 1 LARGE PANE AND 2 SLIM OPENING PANES ALL IN SAFETY GLASS WITH LOCKS. ELECTRICALLY OPERATED GIANT "VENETIAN" LOUVRE SHUTTERS TO MODERATE LIGHT AND VISIBILITY. HEATERS - ELECTRIC, WHITE ENAMEL GILLED TUBE WITH THERMOSTATIC CONTROL POWER AND TELEPHONE INSTALLED

ARCHED WINDOW 3m x3m APPROX WITH GIANT "VENETIAN" LOUVRE SHUTTERS

OAK FRONT DOOR